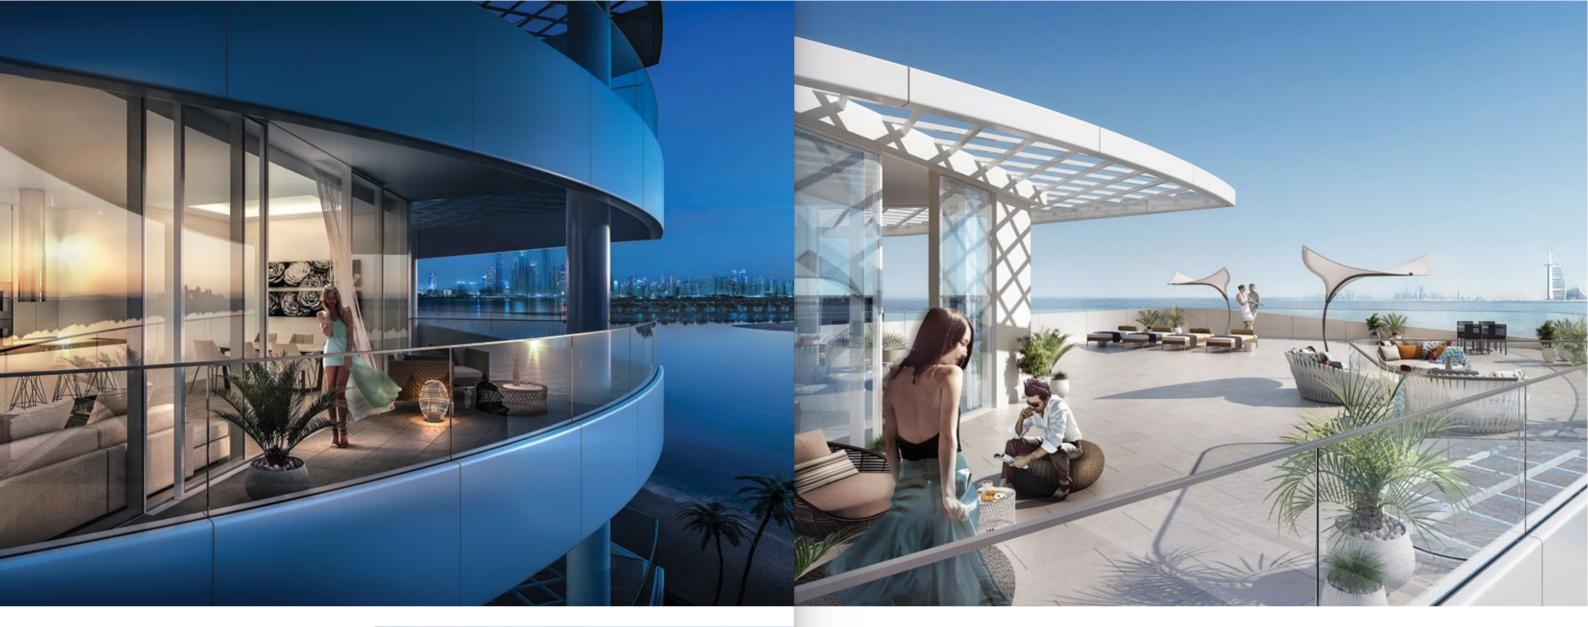

DEFINED BY ITS DETAILS

Sea breezes, serene lights and welcoming spaces – exquisitely decorated in unique styles – give Mina a feeling above and beyond the extraordinary.

### **BOUNDLESS COMFORT & CALM**

A home that is grand and artistic, yet comfortable and familiar, a place where splendor and sophistication come together with flawless ease.

Expansive windows and spacious insides with contemporary lighting fixtures allow light to overtake all corners of the residencies. Fully equipped European-styled kitchens and dreamily oversized en-suite bathrooms and master suites offer the ultimate in both privacy and supreme comfort.

# PENTHOUSE REFINEMENT IN THE HORIZON

DESIGNED WITH DISCRETE LUXURY

Sophisticated interiors with exquisite finishes.