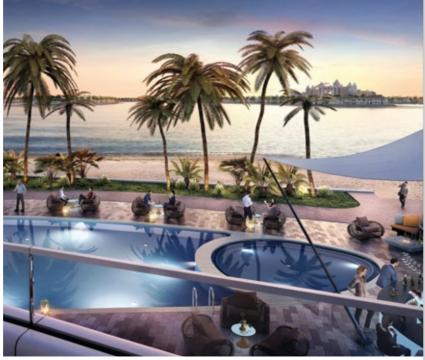

## BOUNDLESS COMFORT AND CALM

Every single bend and curve has been manipulated and inspired by its surroundings: the deep blue sea and the traditional sea-faring Dhows.

Residents are privy to a gallery of picture-postcard views of sparkling city lights as well as the memories they evoke. A masterpiece of modern living guarantees that no matter where you look, beauty will always be looking back at you.

DEFINED BY ITS DETAILS

Sea breezes, serene lights and welcoming spaces – exquisitely decorated in unique styles – give Mina a feeling above and beyond the extraordinary.