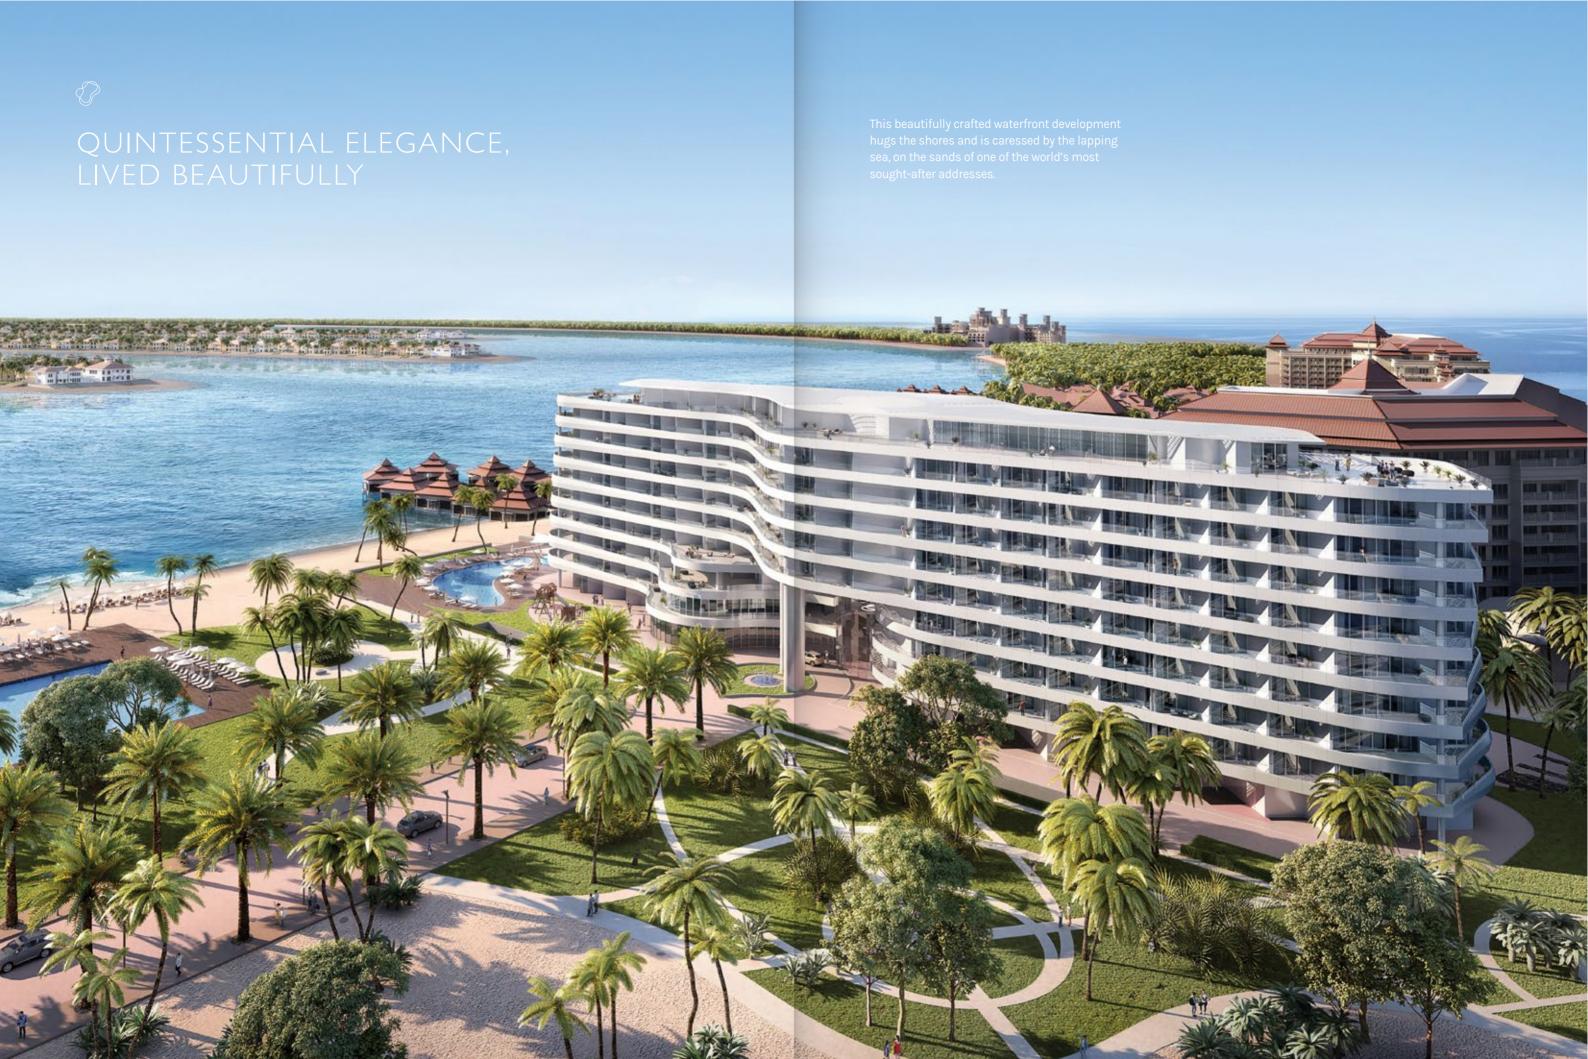

## A LIFESTYLE FOR A SELECT FEW

This iconic development covers a total area of 11,244 square metres, encompassing 178 fully furnished and serviced residences divided into 1-, 2- and 3-bedroom apartments and penthouses. The total retail area is of 16,500 square metres.

From the wonderfully calm Arabian Sea to the waterways that caress The Palm's inter-coastal shores, residents are spoilt for choice for vistas. There aren't many places that can offer such enviable attractions. There are even less people who can call this their home.

#### FLAWLESSLY FITTING

With architecture that is a reflection of the embracing surf, the connection with nature could not be more fluid.

## BOUNDLESS COMFORT AND CALM

Every single bend and curve has been manipulated and inspired by its surroundings: the deep blue sea and the traditional sea-faring Dhows.

Residents are privy to a gallery of picture-postcard views of sparkling city lights as well as the memories they evoke. A masterpiece of modern living guarantees that no matter where you look, beauty will always be looking back at you.