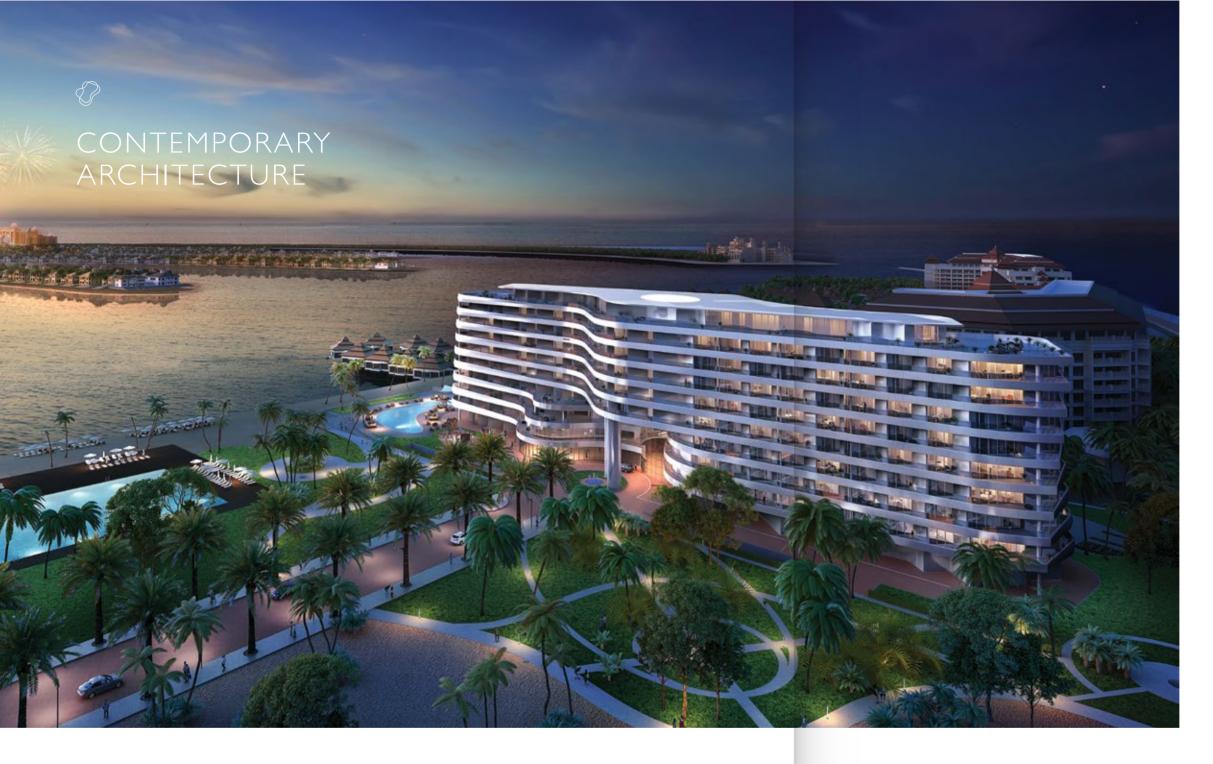

## A LIFESTYLE FOR A SELECT FEW

This iconic development covers a total area of 11,244 square metres, encompassing 178 fully furnished and serviced residences divided into 1-, 2- and 3-bedroom apartments and penthouses. The total retail area is of 16,500 square metres.

From the wonderfully calm Arabian Sea to the waterways that caress The Palm's inter-coastal shores, residents are spoilt for choice for vistas. There aren't many places that can offer such enviable attractions. There are even less people who can call this their home.

#### FLAWLESSLY FITTING

With architecture that is a reflection of the embracing surf, the connection with nature could not be more fluid.

## BOUNDLESS COMFORT AND CALM

Every single bend and curve has been manipulated and inspired by its surroundings: the deep blue sea and the traditional sea-faring Dhows.

Residents are privy to a gallery of picture-postcard views of sparkling city lights as well as the memories they evoke. A masterpiece of modern living guarantees that no matter where you look, beauty will always be looking back at you.